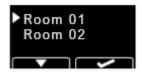

#### 1. Power on the receiver

- Press the power button for 1 second.
- The receiver will scan for available broadcasts. Available broadcast channels will be listed on the display (as shown in the image).
- Connect headphones or a neck loop to listen to the audio.

#### 2. Select a broadcast channel

- Use the left soft button or volume buttons to scroll between available broadcasts.
- Press the right soft button under the checkmark symbol to select a channel.