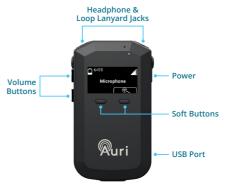

## **Auri**<sup>™</sup> Receiver Usage Guide

### **Receiver Connection**

#### 1. Power on the receiver

- Press the power button for 1 second.
- The receiver will scan for available broadcasts. Available broadcast channels will be listed on the display (as shown in the image).
- Connect headphones or a neck loop to listen to the audio.

#### 2. Select a broadcast channel

- Use the left soft button or volume buttons to scroll between available broadcasts.
- Press the right soft button under the checkmark symbol to select a channel.

#### 3. Changing the broadcast channel

- Press the right soft button to scan for available broadcasts.
- Follow the same process to select a new broadcast channel.

\*Note, if the screen is off, press the power button or one of the soft buttons to activate the device.