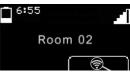

#### 3. Changing the broadcast channel

- Press the right soft button to scan for available broadcasts.
- Follow the same process to select a new broadcast channel.

\*Note, if the screen is off, press the power button or one of the soft buttons to activate the device.